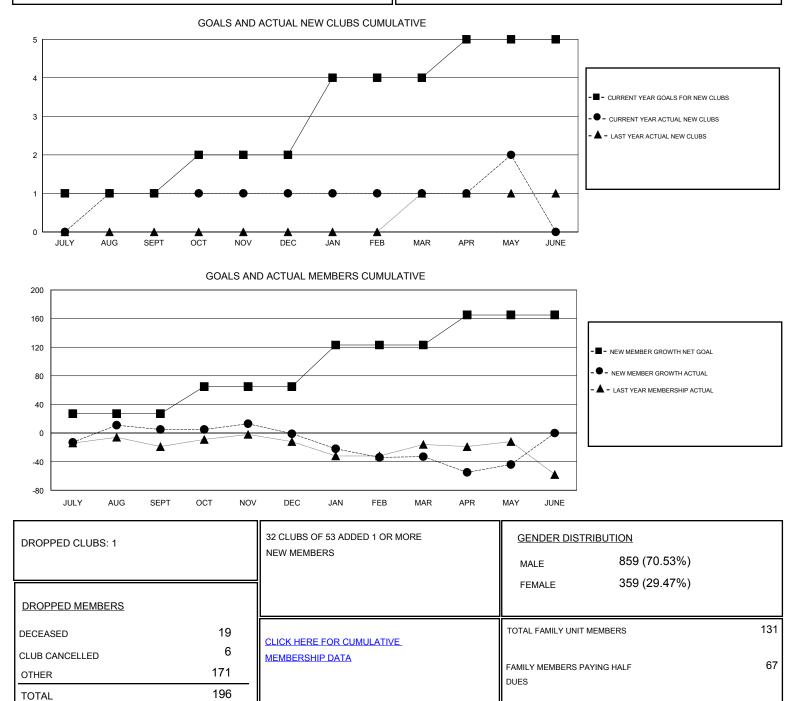

## GMT: HARVEY WHITLEY

|  | M |
|--|---|

| GMT: HARVEY WHITLEY          |               |           | LOCATION MISSISSIPPI |                              |                                                                |                                                              | GMT CA                                             |  |
|------------------------------|---------------|-----------|----------------------|------------------------------|----------------------------------------------------------------|--------------------------------------------------------------|----------------------------------------------------|--|
| Clubs                        |               |           |                      | Members                      |                                                                |                                                              |                                                    |  |
| RESULTS FOR 2016-2017        |               |           |                      | RESULTS FOR 2016-2017        |                                                                |                                                              |                                                    |  |
| QUARTER                      | NEW CLUB GOAL | NEW CLUBS | DROPPED CLUBS        | QUARTER                      | NEW MEMBER GROWTH<br>NET GOAL (not reinstated<br>or transfers) | NEW MEMBER<br>GROWTH ACTUAL (not<br>reinstated or transfers) | DROPPED<br>MEMBERS ACTUAL<br>(including transfers) |  |
| JULY/AUG/SEPT<br>OCT/NOV/DEC | 1             | 1<br>0    | 0<br>1               | JULY/AUG/SEPT<br>OCT/NOV/DEC | 27<br>38                                                       | 49<br>41                                                     | 44<br>47                                           |  |
| JAN/FEB/MAR<br>APR/MAY/JUNE  | 2<br>1        | 0<br>1    | 0<br>0               | JAN/FEB/MAR<br>APR/MAY/JUNE  | 58<br>42                                                       | 23<br>39                                                     | 55<br>50                                           |  |